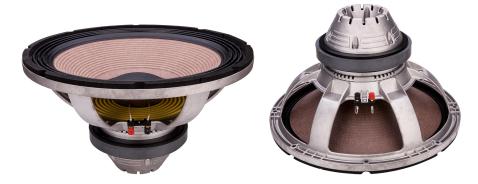

## 18-inch 100mm Double Voice Coil Subwoofer SW1810057

## Features:

1. Sound quality of imported loudspeakers

Made specifically for professionals who pursue sound quality, 18-inch subwoofer, presents the expressive power of the bass.

2. High quality edged paper basin

Double folding ring elastic selvage design, bass steady and thick, using high-quality paper basin, light as swallow, strong and durable, not off-line sound.

3. 18 inch 1.2KW high power

Imported paper basins are of high quality, which is a strong guarantee of sound quality and overall strength.

4. Nondestructive silver stranded wire

Using multiple silver stranded wire, effectively guaranteeing non-destructive input of power, pressing terminal design, avoid the trouble of bonding wire.