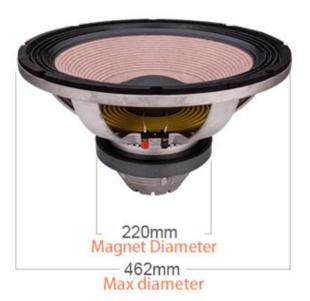

## Specification:

| Model                            | SW1810057                                    |
|----------------------------------|----------------------------------------------|
| Description                      | 18-inch 100-core double voice coil subwoofer |
| Installation aperture            | About 415mm                                  |
| Diagonal screw hole              | About 440mm                                  |
| Height                           | About 277mm                                  |
| Magnet                           | Ferrite                                      |
| Frame material                   | Cast aluminum frame                          |
| Rated Impedance                  | 8 ohm                                        |
| DC Impedance                     | 6 ohm                                        |
| Rated Power                      | 1.2K Watts                                   |
| Maximum power                    | 2.4K Watts                                   |
| Sensitivity                      | 95 dB/1W/1m                                  |
| Frequency range                  | 30-2K Hz                                     |
| Resonant frequency               | 33Hz                                         |
| Electrical Quality Factor Number | 0.42                                         |
| Mechanical Quality Factor Value  | 13                                           |
| Total Quality Factor Number      | 0.41                                         |
| Effective Volume                 | 185 liters                                   |
| Vibration Area                   | 0.122m <sup>2</sup>                          |
| Magnetic Force                   | 24.5 Txm                                     |
| Effective Mobile Quality         | 266g                                         |
| Place of Origin                  | Guangzhou, China                             |
| Net Weight                       | About 11.8KG (No packaging)                  |