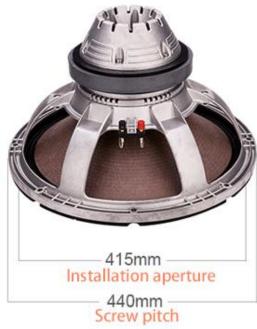

## Specification:

| Model                            | SW1810057                                    |
|----------------------------------|----------------------------------------------|
| Description                      | 18-inch 100-core double voice coil subwoofer |
| Installation aperture            | About 415mm                                  |
| Diagonal screw hole              | About 440mm                                  |
| Height                           | About 277mm                                  |
| Magnet                           | Ferrite                                      |
| Frame material                   | Cast aluminum frame                          |
| Rated Impedance                  | 8 ohm                                        |
| DC Impedance                     | 6 ohm                                        |
| Rated Power                      | 1.2K Watts                                   |
| Maximum power                    | 2.4K Watts                                   |
| Sensitivity                      | 95 dB/1W/1m                                  |
| Frequency range                  | 30-2K Hz                                     |
| Resonant frequency               | 33Hz                                         |
| Electrical Quality Factor Number | 0.42                                         |
| Mechanical Quality Factor Value  | 13                                           |
| Total Quality Factor Number      | 0.41                                         |
| Effective Volume                 | 185 liters                                   |
| Vibration Area                   | 0.122m <sup>2</sup>                          |
| Magnetic Force                   | 24.5 Txm                                     |
| Effective Mobile Quality         | 266g                                         |
| Place of Origin                  | Guangzhou, China                             |
| Net Weight                       | About 11.8KG (No packaging)                  |