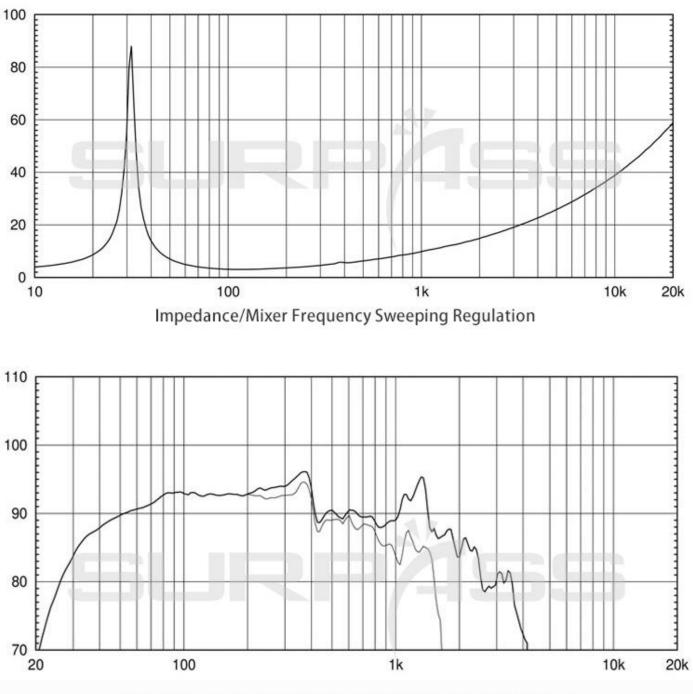

|
| Electrical Quality Factor Number | 0.42                                         |
| Mechanical Quality Factor Value  | 13                                           |
| Total Quality Factor Number      | 0.41                                         |
| Effective Volume                 | 185 liters                                   |
| Vibration Area                   | 0.122m <sup>2</sup>                          |
| Magnetic Force                   | 24.5 Txm                                     |
| Effective Mobile Quality         | 266g                                         |
| Place of Origin                  | Guangzhou, China                             |
| Net Weight                       | About 11.8KG (No packaging)                  |









Sound Pressure Level/Mixer Frequency Sweeping Regulation

SURPÄSS